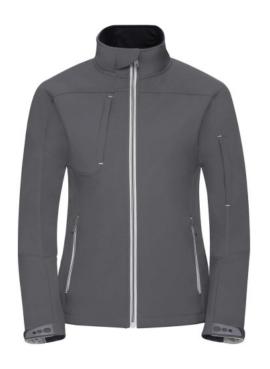

### RUSSELL FEMALE BIONIC SOFTSHELL

# Specification

RUSSELL Women's Bionic Softshell Three-Layer Jacket, Lightly Styled with Contrast Zipper for a Sleeker Look, High Collar with Lining, Velcro Adjustable Strap at the Bottom of the Sleeves, Two Pockets Forward and One Pocket on the Right Chest .1. Face - 94% polyester, 6% elastin Bionic Finish 2. Diaphragm - 5000 mm watertight / 5000 g / m2 / 24 hours vapor permeability 3.Polar delivery - 100% polyester.FLUORIN and PVC FREE.BIONIC-FINISH ECO steel gray XS