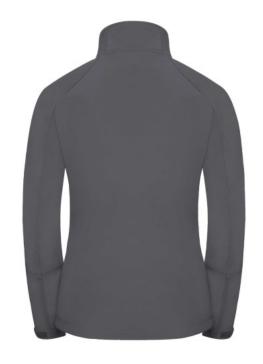

# Specification

RUSSELL Women's Bionic Softshell Three-Layer Jacket, Lightly Styled with Contrast Zipper for a Sleeker Look, High Collar with Lining, Velcro Adjustable Strap at the Bottom of the Sleeves, Two Pockets Forward and One Pocket on the Right Chest .1. Face - 94% polyester, 6% elastin Bionic Finish 2. Diaphragm - 5000 mm watertight / 5000 g / m2 / 24 hours vapor permeability 3.Polar delivery - 100% polyester.FLUORIN and PVC FREE.BIONIC-FINISH ECO steel gray XS