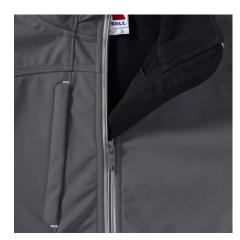

# Specification

RUSSELL Women's Bionic Softshell Three-Layer Jacket, Lightly Styled with Contrast Zipper for a Sleeker Look, High Collar with Lining, Velcro Adjustable Strap at the Bottom of the Sleeves, Two Pockets Forward and One Pocket on the Right Chest .1. Face - 94% polyester, 6% elastin Bionic Finish 2. Diaphragm - 5000 mm watertight / 5000 g / m2 / 24 hours vapor permeability 3.Polar delivery - 100% polyester.FLUORIN and PVC FREE.BIONIC-FINISH ECO steel gray XS